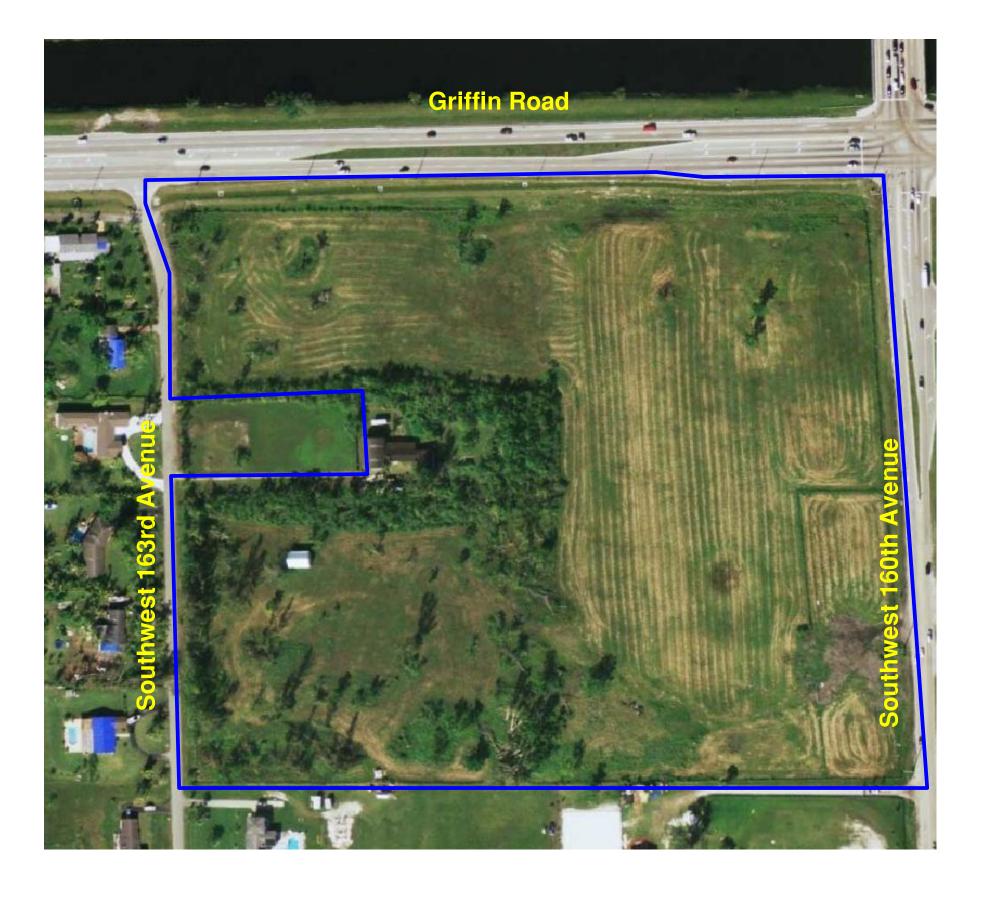

#### **PUBLIC SAFETY FACILITY PROPERTY**

TOWNWIDE LANDSCAPE MAINTENANCE PROJECT

17220 Griffin Road South West Ranches, FL 33331

| TOWN OF SOUTHWEST RANCHES | l |   |
|---------------------------|---|---|
| APPROVED BY:              |   | Ĵ |
|                           | ı |   |

R.J.Behar & Company, Inc Engineers - Planners 9891 S.W. 196TH AVENUE, SUITE 302 Pembroke Pines, Florida · 33332 (954) 680-7771 - Fax: (954) 680-7781

| ) I | DL    | MU          | JR ) |
|-----|-------|-------------|------|
| 20  | DES.  | DWN.        | CHK. |
| r s |       | 4040        |      |
|     |       | DRAWING NO. |      |
|     | 9-06- |             |      |
|     |       |             |      |