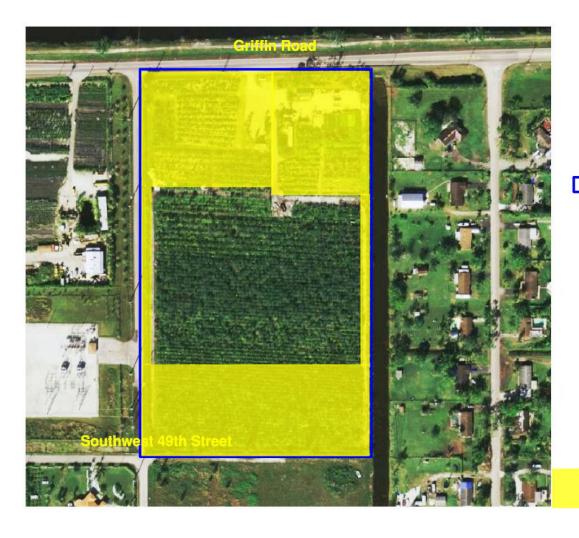

#### **PUBLIC SAFETY FACILITY PROPERTY**

TOWNWIDE LANDSCAPE MAINTENANCE PROJECT

17220 Griffin Road South West Ranches, FL 33331

| TOWN OF SOUTHWEST RANCHES | l |   |
|---------------------------|---|---|
| APPROVED BY:              |   | Ĵ |
|                           | ı |   |