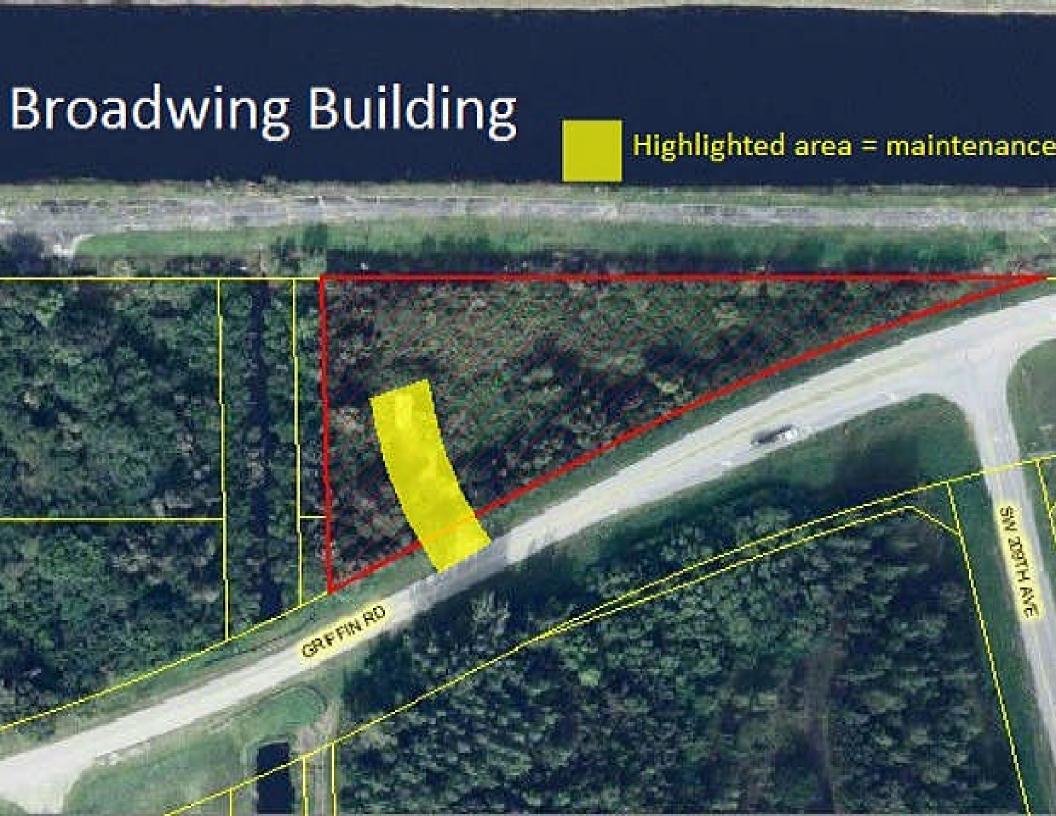

Zone 40. Stirling Rd. at SW 185 Way "Pocket Park"

Zone 41. Country Estates Park: 18900 Griffin Road

Zone 42. Broadwing Building: 20951 Griffin Road