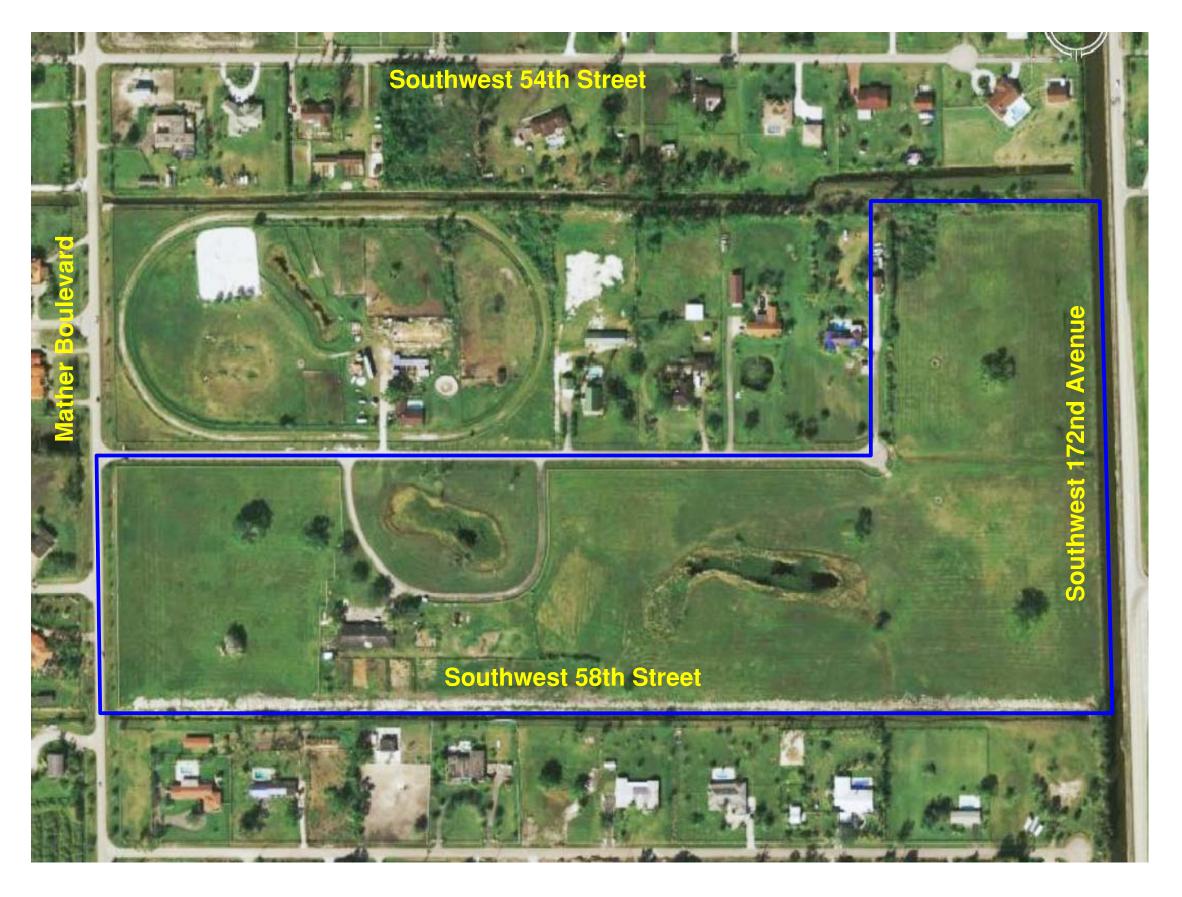

## ROLLING OAKS PASSIVE OPEN SPACE PARK

TOWNWIDE LANDSCAPE MAINTENANCE PROJECT

17630 SW 56th ST South West Ranches, FL 33331

| Т     | TOWN OF SOUTHWEST RANCHES |  |
|-------|---------------------------|--|
| APPRO | OVED BY:                  |  |

Zone 35.a. Southwest Meadows Sanctuary Park: SW Corner Griffin Road at SW 160 Avenue (Dykes Road)

Zone 35.b.Southwest Meadows Sanctuary Park: (interior of property above)

Zone 36.a. Rolling Oaks Park: 17630 SW 56 Street

Zone 36.b. Rolling Oaks Park: (interior of property above)

Zone 37. Frontier Trails Park: SW 193rd Lane at SW 51 Manor

Zone 38. Town Hall: 13400 Griffin Road

Zone 39. Public Safety Facility: 17220 Griffin Road