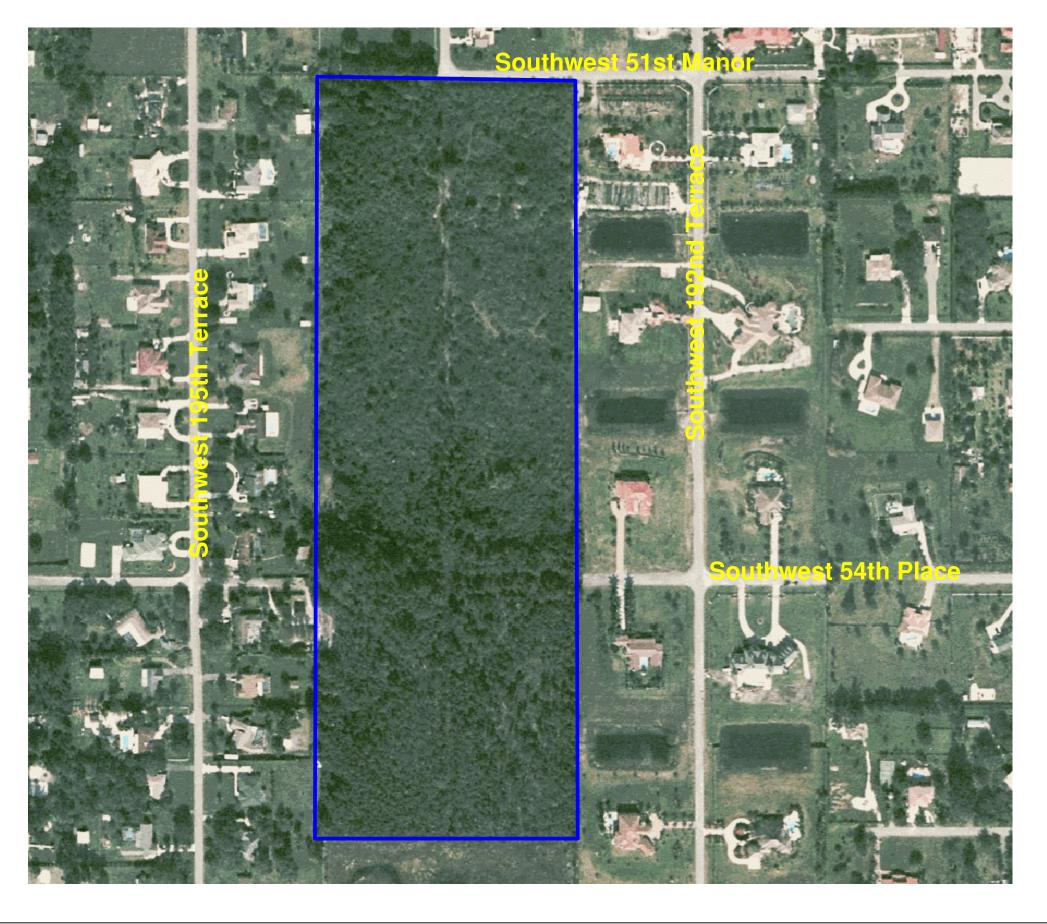

# FRONTIER TRAILS NDSCAPE No Address Assigned

TOWNWIDE LANDSCAPE MAINTENANCE PROJECT

| TOWN OF SOUTHWEST RANCHE | €S |
|--------------------------|----|
| PPROVED BY:              |    |
|                          |    |

Zone 36.b. Rolling Oaks Park: (interior of property above)

Zone 37. Frontier Trails Park: SW 193rd Lane at SW 51 Manor

Zone 38. Town Hall: 13400 Griffin Road

Zone 39. Public Safety Facility: 17220 Griffin Road