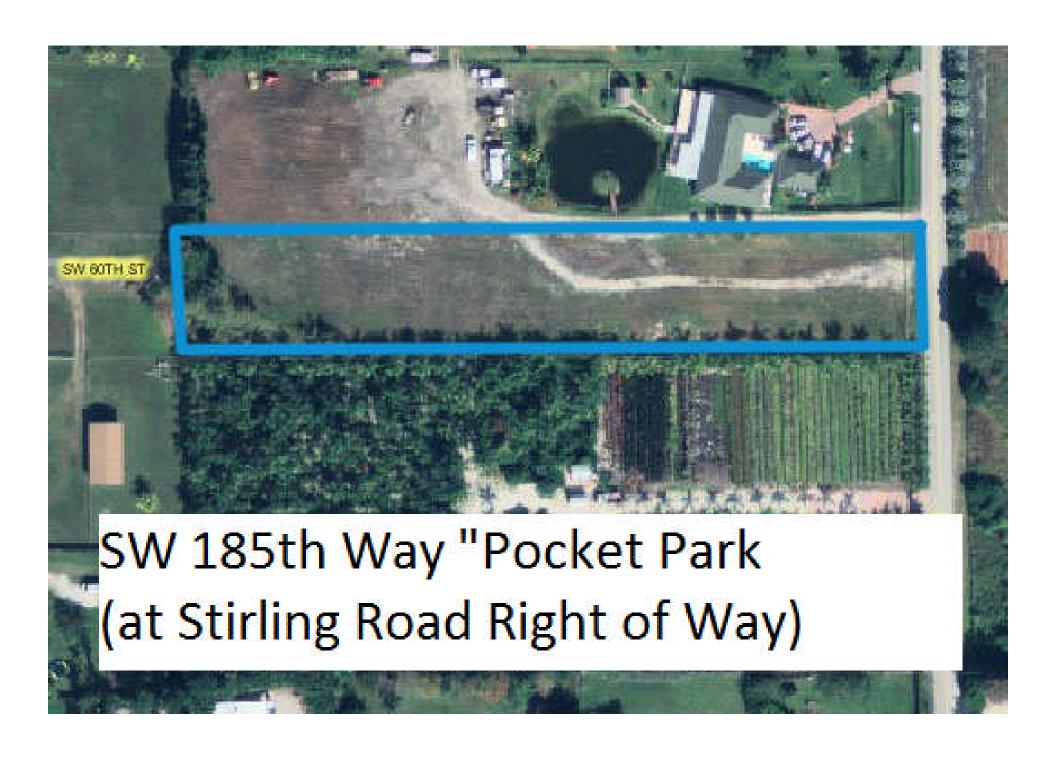

Zone 40. Stirling Rd. at SW 185 Way "Pocket Park"

Zone 41. Country Estates Park: 18900 Griffin Road

Zone 42. Broadwing Building: 20951 Griffin Road