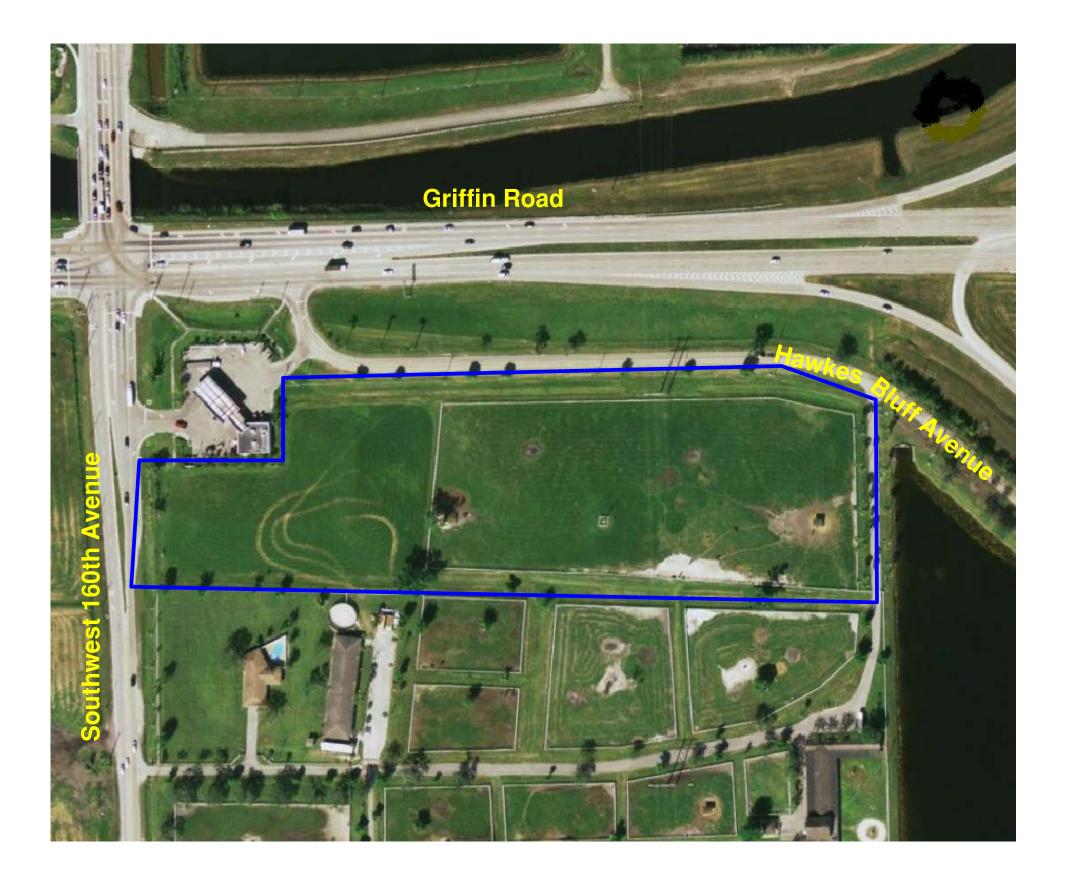

= Color denotes Town Park or Property

Zone 32. Trailside Park: 12498 Griffin Road

Zone 33. Sunshine Ranches Equestrian Park: 5840 SW 148 Avenue

Zone 34. Calusa Corners Park: SE Corner Hawke's Bluff Avenue (Griffin Road) at SW 160 Avenue (Dykes Road)