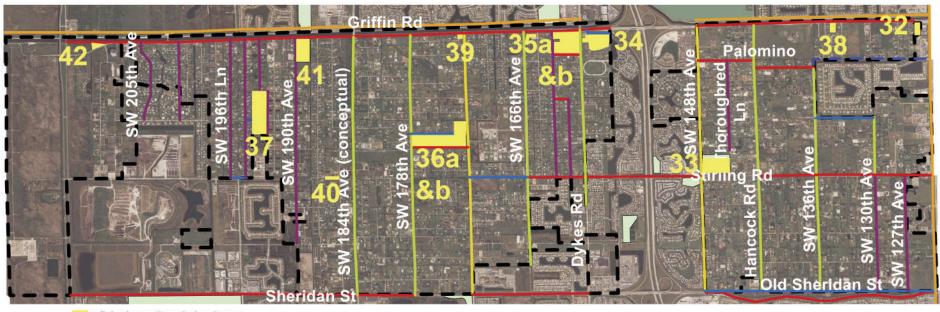

= Color denotes Town Park or Property

Zone 32. Trailside Park: 12498 Griffin Road

Zone 33. Sunshine Ranches Equestrian Park: 5840 SW 148 Avenue

Zone 34. Calusa Corners Park: SE Corner Hawke's Bluff Avenue (Griffin Road) at SW 160 Avenue (Dykes Road)

Zone 35.a. Southwest Meadows Sanctuary Park: SW Corner Griffin Road at SW 160 Avenue (Dykes Road)

Zone 35.b.Southwest Meadows Sanctuary Park: (interior of property above)

Zone 36.a. Rolling Oaks Park: 17630 SW 56 Street

Zone 36.b. Rolling Oaks Park: (interior of property above)

Zone 37. Frontier Trails Park: SW 193rd Lane at SW 51 Manor

Zone 38. Town Hall: 13400 Griffin Road

Zone 39. Public Safety Facility: 17220 Griffin Road

Zone 40. Stirling Rd. at SW 185 Way "Pocket Park"

Zone 41. Country Estates Park: 18900 Griffin Road

Zone 42. Broadwing Building: 20951 Griffin Road