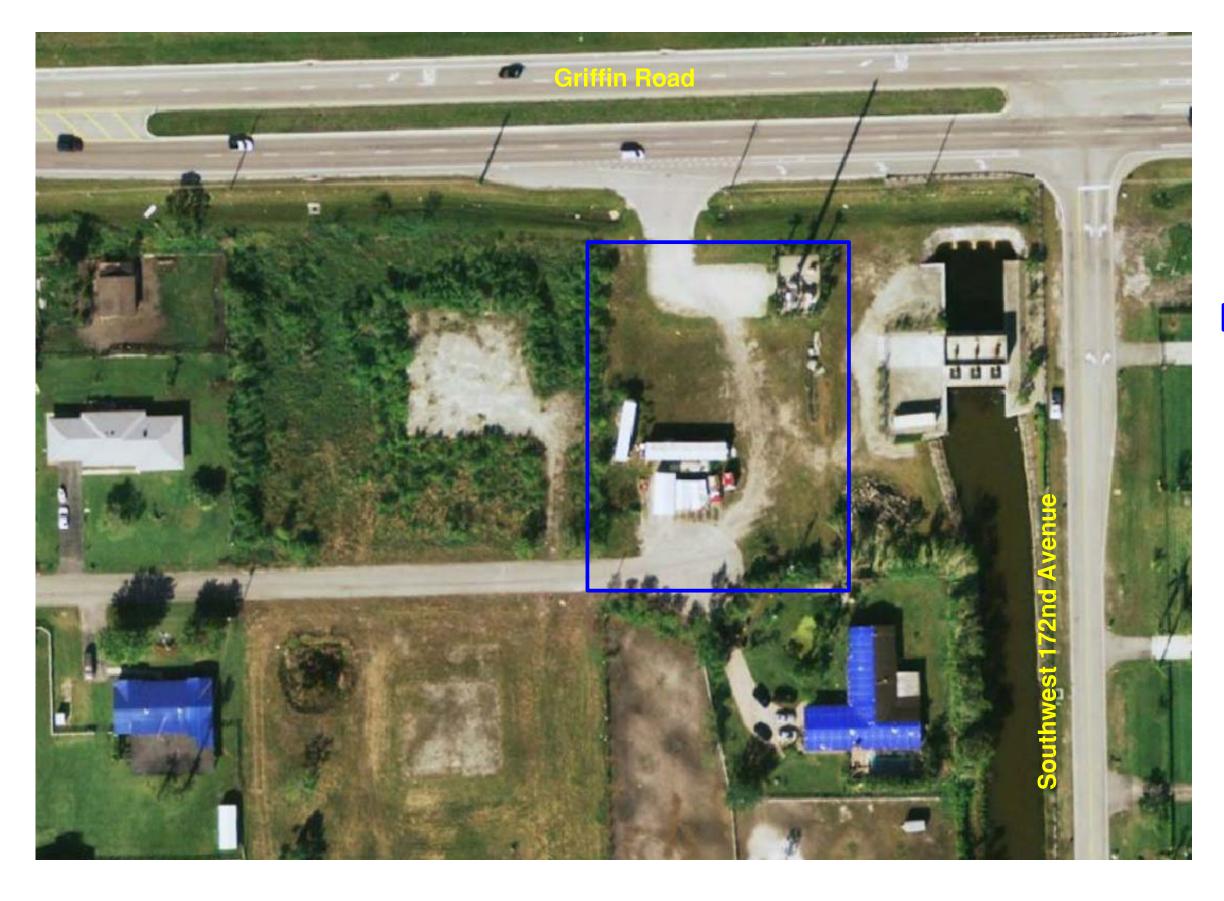

#### **PUBLIC SAFETY FACILITY PROPERTY**

TOWNWIDE LANDSCAPE MAINTENANCE PROJECT

17220 Griffin Road South West Ranches, FL 33331

| TOWN OF SOUTHWEST RANCHES | l |   |
|---------------------------|---|---|
| APPROVED BY:              |   | Ĵ |
|                           | ı |   |

Zone 36.b. Rolling Oaks Park: (interior of property above)

Zone 37. Frontier Trails Park: SW 193rd Lane at SW 51 Manor

Zone 38. Town Hall: 13400 Griffin Road

Zone 39. Public Safety Facility: 17220 Griffin Road