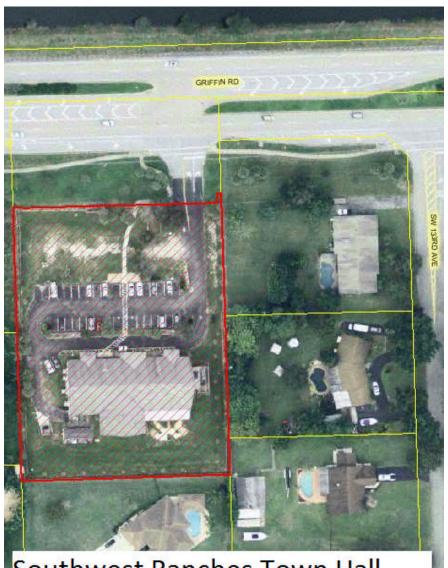

R.J.Behar & Company, Inc. Engineers Planners 9891 S.W. 196TH AVENUE, SUITE 302 Pembroke Pines, Florida : 33332 (954) 680-7771 Fax: (954) 680-7781

Southwest Ranches Town Hall 13400 Griffin Road Southwest Ranches, FL 33330

Zone 36.b. Rolling Oaks Park: (interior of property above)

Zone 37. Frontier Trails Park: SW 193rd Lane at SW 51 Manor

Zone 38. Town Hall: 13400 Griffin Road

Zone 39. Public Safety Facility: 17220 Griffin Road