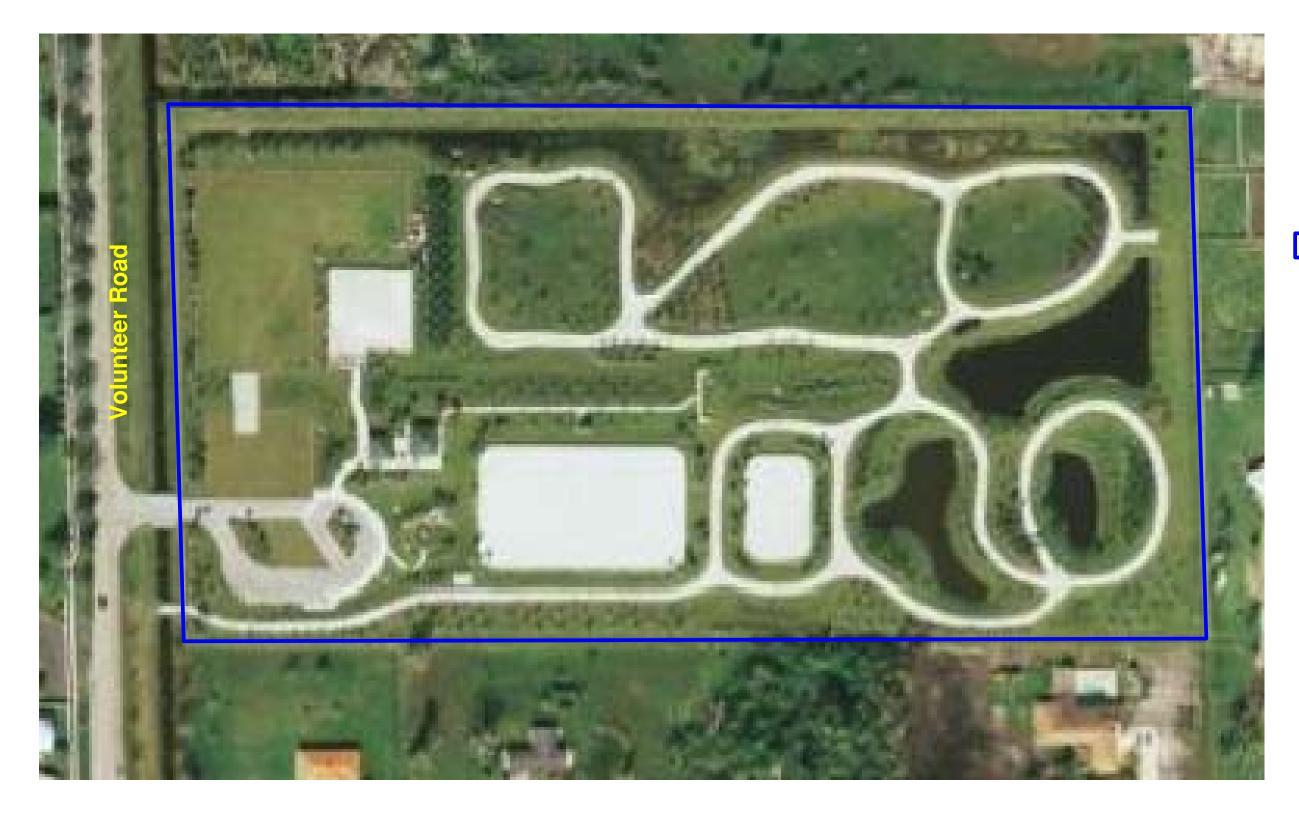

## ROLLING OAKS PASSIVE OPEN SPACE PARK

TOWNWIDE LANDSCAPE MAINTENANCE PROJECT

17630 SW 56th ST South West Ranches, FL 33331

| Т     | TOWN OF SOUTHWEST RANCHES |  |
|-------|---------------------------|--|
| APPRO | OVED BY:                  |  |

Zone 36.b. Rolling Oaks Park: (interior of property above)

Zone 37. Frontier Trails Park: SW 193rd Lane at SW 51 Manor

Zone 38. Town Hall: 13400 Griffin Road

Zone 39. Public Safety Facility: 17220 Griffin Road