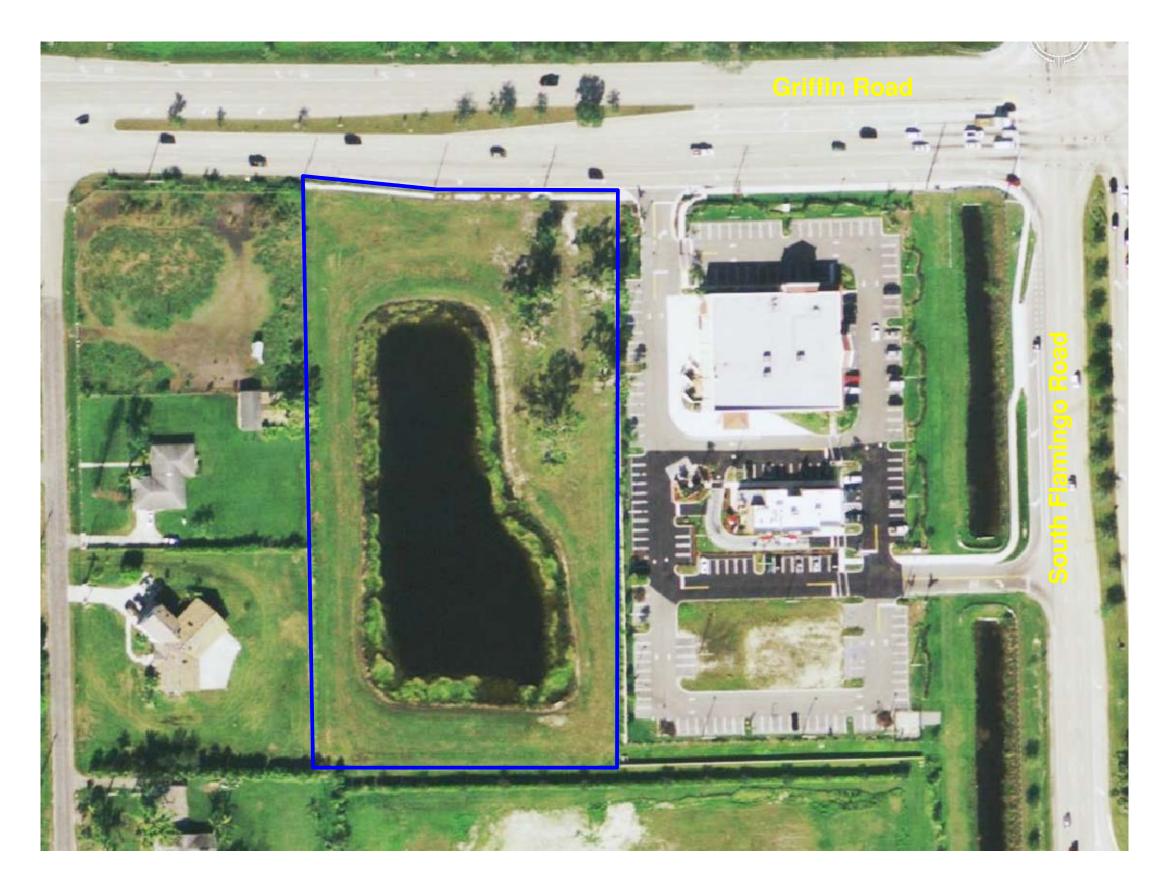

## COUNTRY ESTATES FISHING HOLE TOWNWIDE LANDSCAPE MAINTENANCE PROJECT TOWNWIDE LANDSCAPE MAINTENANCE PROJECT South West Ranches, FL 33331

Depicts Property

R.J.Behar & Company, Inc.

9891 S.W. 196TH AVENUE, SUITE 302 Pembroke Pines, Florida · 33332 (954) 680-7771 · Fax: (954) 680-7781

Depicts
Property

| _  | _  |      | _ |       |     |       | _    | _    | _   |      |     |       |     |     | _ | $\overline{}$ | $\overline{}$ | _   |      |     |       |    |     | _    | _    | _   |      |      |       | $\overline{}$ | _    | $\overline{}$ |
|----|----|------|---|-------|-----|-------|------|------|-----|------|-----|-------|-----|-----|---|---------------|---------------|-----|------|-----|-------|----|-----|------|------|-----|------|------|-------|---------------|------|---------------|
| ΙĹ |    |      |   |       |     |       |      |      |     |      |     |       |     |     |   |               |               |     |      |     |       |    |     |      |      |     |      |      |       |               |      |               |
| Г  | Т  |      |   |       |     |       | П    |      |     |      |     |       |     |     |   | П             | П             | П   |      |     |       |    |     |      |      | П   |      |      |       |               |      |               |
| Г  | Т  |      |   |       |     |       | П    |      | П   |      |     |       |     |     |   | T             | $\neg$        | T   |      |     |       |    |     |      |      | Г   |      |      |       |               |      |               |
| Г  | T  |      |   |       |     |       | Т    |      | П   |      |     |       |     |     |   | T             | ヿ             | T   |      |     |       |    |     |      |      | Г   |      |      |       |               |      |               |
| ΙГ | T  |      |   |       |     |       |      |      |     |      |     |       |     |     |   | T             |               |     |      |     |       |    |     |      |      |     |      |      |       |               |      |               |
|    | T  |      |   |       |     |       |      |      |     |      |     |       |     |     |   |               |               |     |      |     |       |    |     |      |      |     |      |      |       |               |      |               |
| 76 | О. | DATE | R | E V I | S I | O N S | DES. | DWN. | NO. | DATE | R E | V 1 : | SIO | N S | D | ES. I         | DWN.          | NO. | DATE | R E | / I S | 10 | N S | DES. | DWN. | NO. | DATE | REVI | SIONS | $\neg \neg$   | DES. | DWN           |