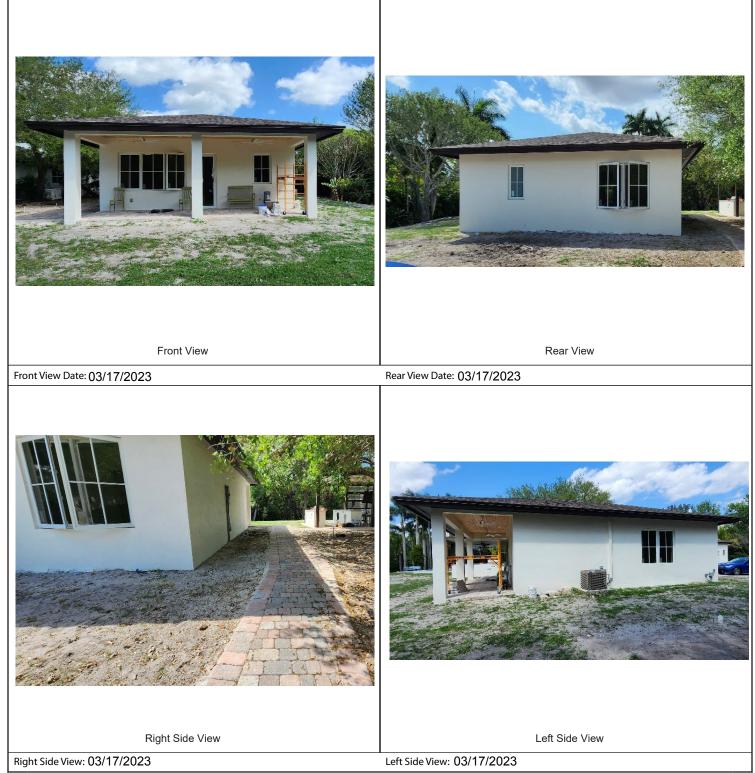

## **BUILDING PHOTOGRAPHS**

See Instructions for Item A6.

OMB No. 1660-0008 Expiration Date: November 30, 2022

| IMPORTANT: In these spaces, copy t       | FOR INSURANCE COMPANY USE |          |                     |
|------------------------------------------|---------------------------|----------|---------------------|
| Building Street Address (including Apt., | Policy Number:            |          |                     |
| 5501 SW 198TH TERRACE                    |                           |          |                     |
| City                                     | State                     | ZIP Code | Company NAIC Number |
| SOUTHWEST RANCHES                        | FLORIDA                   | 33332    |                     |

If using the Elevation Certificate to obtain NFIP flood insurance, affix at least 2 building photographs below according to the instructions for Item A6. Identify all photographs with date taken; "Front View" and "Rear View"; and, if required, "Right Side View" and "Left Side View." When applicable, photographs must show the foundation with representative examples of the flood openings or vents, as indicated in Section A8. If submitting more photographs than will fit on this page, use the Continuation Page.