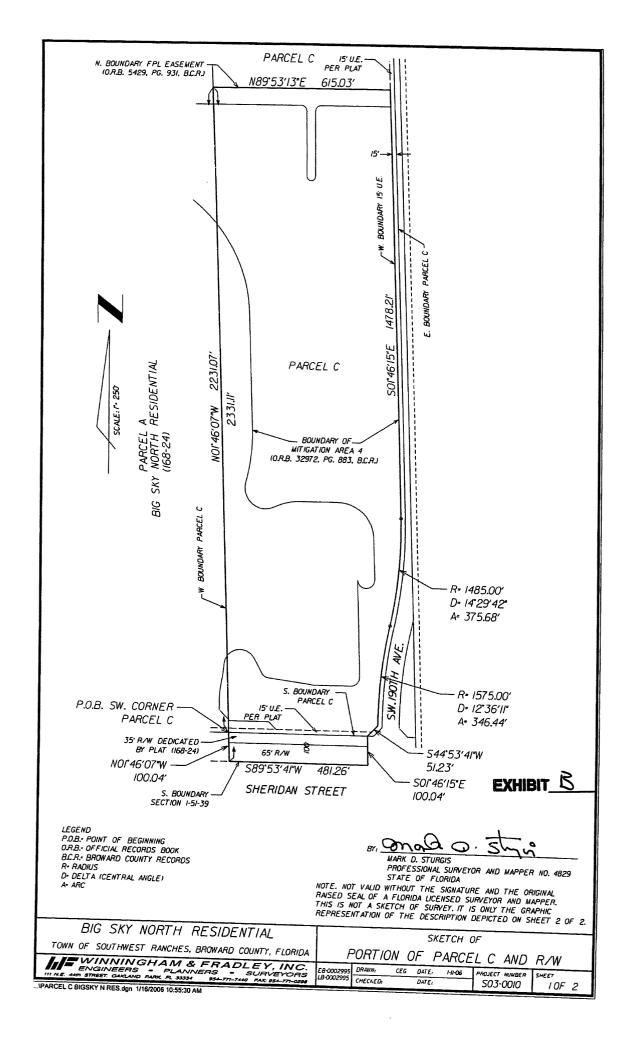

LOCATION MAP

LOCATION MAP

\*\*FRONTIER TRAILS\*\*

CHECKED: OATE: HI-OG PROJECT MUNBER SHEET

1 OF 1

DESCRIPTION

DESCRIPTION

A PORTION OF PARCEL C, ACCORDING TO THE PLAT OF BIG SKY NORTH RESIDENTIAL, AS RECORDED IN PLAT BOOK 168 AT PAGE 24 OF THE PUBLIC RECORDS OF BROWARD COUNTY, FLORIDA, TOGETHER WITH A PORTION OF THE RIGHT-OF-WAY OF SHERIDAN STREET AS NOW LOCATED AND CONSTRUCTED, AND BEING MORE PARTICULARLY DESCRIBED AS FOLLOWS: BEGINNING AT THE SOUTHWEST CORNER OF SAID PARCEL C: THENCE RUN NORTH 0746'07" WEST (ON A PLAT BEARING) 2231.07 FEET ALONG THE WEST BOUNDARY OF SAID PARCEL C. TO AN INTERSECTION WITH THE NORTH BOUNDARY OF THAT CERTAIN FPL EASEMENT AS DESCRIBED IN THE INSTRUMENT FOUND IN OFFICIAL RECORDS BOOK 5429 AT PAGE 931 OF THE PUBLIC RECORDS OF BROWARD COUNTY, FLORIDA: THENCE RUN NORTH 89'53'13" EAST 615.03 FEET ALONG SAID NORTH BOUNDARY, TO AN INTERSECTION WITH A LINE 15 FEET 615.03 FEET ALONG SAID NORTH BOUNDARY, TO AN INTERSECTION WITH A LINE 15 FEET WEST OF. AS MEASURED AT RIGHT ANGLES, AND PARALLEL WITH THE EAST BOUNDARY OF SAID PARCEL C; THENCE RUN SOUTH OF 46'15" EAST 1478.21 FEET ALONG SAID PARALLEL LINE, TO A POINT OF CURVATURE OF A CURVE TO THE RIGHT; THENCE ALONG SAID LINE, TO A POINT OF CURVATURE OF A CURVE TO THE RIGHT; THENCE ALUNG SAID PARALLEL LINE, ON THE ARC OF SAID CURVE TO THE RIGHT, HAVING A RADIUS OF 1485.00 FEET AND A CENTRAL ANGLE OF 14\*29'42" RUN SOUTHWESTERLY 375.68 FEET TO A POINT OF REVERSE CURVATURE; THENCE ALONG SAID PARALLEL LINE, ON THE ARC OF A CURVE TO THE LEFT, HAVING A RADIUS OF 1575.00 FEET AND A CENTRAL ANGLE OF 12\*36'11" RUN SOUTHWESTERLY 346.44 FEET; THENCE RUN SOUTH 44\*53'41" WEST 51.23 FEET ALONG SAID PARALLEL LINE AND ITS EXTENSION TO AN INTERSECTION WITH THE SOUTH BOUNDARY OF SAID PARCEL C; THENCE RUN SOUTH 01\*46'15" EAST 100.04 FEET TO AN INTERSECTION WITH THE SOUTH BOUNDARY OF SECTION I TOWNSHIP 51 SOUTH RANGE BOUNDARY OF SAID PARCEL C; IMENCE KUN SOUTH UT46 15 EAST TOUULU FEET TO AN INTERSECTION WITH THE SOUTH BOUNDARY OF SECTION I, TOWNSHIP 51 SOUTH, RANGE 39 EAST; THENCE RUN SOUTH 89'53'41" WEST 481.26 FEET ALONG SAID SOUTH BOUNDARY OF SECTION I, TO AN INTERSECTION WITH THE SOUTHERLY EXTENSION OF THE WEST BOUNDARY OF SAID PARCEL C; THENCE RUN NORTH 0"46'07" WEST 100.04 FEET ALONG SAID SOUTHERLY EXTENSION TO THE POINT OF BEGINNING. SAID LANDS SITUATE IN THE TOWN OF SOUTHWEST RANCHES, BROWARD COUNTY, FLORIDA AND CONTAINING 31.748 ACRES. MORE OR LESS.